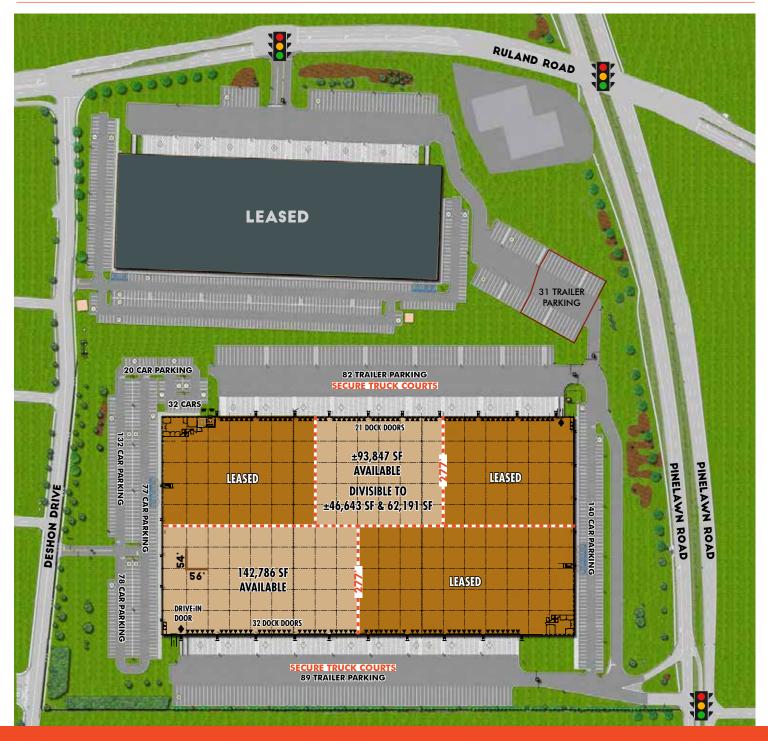

## ±46,643 SF - ±236,633 SF

#### 235 PINELAWN ROAD, MELVILLE, NY

| Total Building SF     | ±599,983 SF                                             |             | Dock Doors             | 53 (9' x 10')                      |
|-----------------------|---------------------------------------------------------|-------------|------------------------|------------------------------------|
| Total Available SF    | ±236,633 SF                                             |             | <b>Drive-In Doors</b>  | 1 (12′ x 16′)                      |
| Units Available       | ±93,847 SF<br>Divisible to:<br>±46,643 SF<br>±62,191 SF | ±142,486 SF | Car Parking            | 479 (+100 additional banked spots) |
|                       |                                                         |             | <b>Trailer Parking</b> | 202                                |
|                       |                                                         |             | Power                  | 5,000 amps, 277/480 volts          |
| Office                | To Suit                                                 |             | Lighting               | LED                                |
| Ceiling Height        | 40′                                                     |             | Fire Protection        | ESFR                               |
| <b>Column Spacing</b> | 54' x 56' (61' x 63' speed bays)                        |             | Occupancy              | Immediate                          |