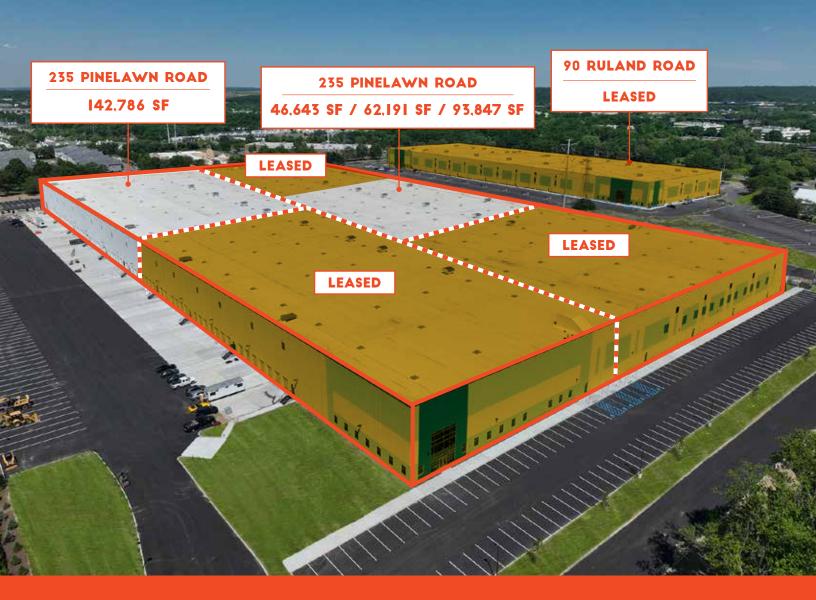

## ±46,643 SF - ±236,633 SF

# AVAILABLE NOW

#### 235 PINELAWN ROAD, MELVILLE, NY

| Total Building SF     | ±599,983 SF                                             |             | Dock Doors             | 53 (9' x 10')                      |
|-----------------------|---------------------------------------------------------|-------------|------------------------|------------------------------------|
| Total Available SF    | ±236,633 SF                                             |             | <b>Drive-In Doors</b>  | 1 (12′ x 16′)                      |
| Units Available       | ±93,847 SF<br>Divisible to:<br>±46,643 SF<br>±62,191 SF | ±142,486 SF | Car Parking            | 479 (+100 additional banked spots) |
|                       |                                                         |             | <b>Trailer Parking</b> | 202                                |
|                       |                                                         |             | Power                  | 5,000 amps, 277/480 volts          |
| Office                | To Suit                                                 |             | Lighting               | LED                                |
| Ceiling Height        | 40′                                                     |             | Fire Protection        | ESFR                               |
| <b>Column Spacing</b> | 54' x 56' (61' x 63' speed bays)                        |             | Occupancy              | Immediate                          |