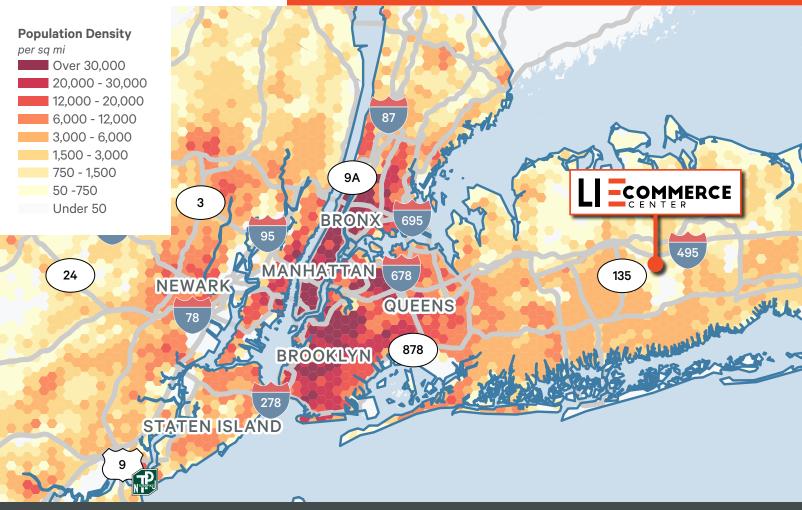

|             | Occupancy              | Immediate                          |



## A HARTZ | CBRE



## **SPEED-TO-MARKET LOCATION**

235 PINELAWN ROAD, MELVILLE, NY



| I-495                         | 5 min / 2 miles   | TETERBORO AIRPORT            | 1 hr 30 min / 45 miles |
|-------------------------------|-------------------|------------------------------|------------------------|
| JOHN F. KENNEDY INT'L AIRPORT | 31 min / 26 miles | NEWARK LIBERTY INT'L AIRPORT | 1 hr 15 min / 60 miles |
| LAGUARDIA AIRPORT             | 36 min / 29 miles | PORT NEWARK & ELIZABETH      | 1 hr 30 min / 50 miles |
| MANHATTAN                     | 1 hr / 40 miles   | PORT OF BAYONNE              | 1 hr 15 min / 57 miles |



## A HARTZ | CBRE



### ESTIMATED 2026 POPULATION MAP



# AVAILABLE NOW

### **FOR LEASE** 235 PINELAWN ROAD, MELVILLE, NY

#### **EXCLUSIVE BROKER CONTACTS:**

Thomas Monahan Vice Chairman +1 201 712 5610 thomas.monahan@cbre.com Paul Leone Senior Vice President +1 631 370 6052 paul.leone@cbre.com Phil Heilpern Senior Vice President +1 631 370 6080 philip.heilpern@cbre.com

Larry Schiffenhaus Executive Vice President +1 201 712 5809 larry.schiffenhaus@cbre.com

© 2024 CBRE, Inc. All rights reserved. This information has been obtained from sources believed reliable, but has not been verified for accuracy or completeness. You should conduct a careful, independent investigation of the property and verify all information. Any reliance on this information is solely at your own risk. Photos herein are the property of their respective owners. CBRE a